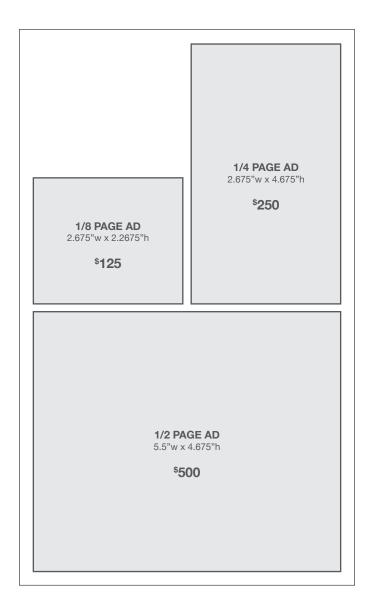

## BUFFALO CELEBRATES ISRAEL PROGRAM BOOK ADVERTISING SPECS

## PAGE TRIM SIZE: 6 inches wide x 10 inches high.

**PAGE BLEEDS:** 1/8 inch on all sides for a total document size of 6.25 inches wide x 10.25 inches high. **LIVE/SAFE AREA:** 1/4 inch inside of trim size on all sides of a bleed ad. Please do not place logos, legal disclaimers, or other critical information outside live area. Clearly mark all ad materials with proper cropping instructions to avoid misinterpretation.

SUN NOVEMBER 18, 2018 | 6PM
RESURRECTION LIFE

Name of Congregation, Organization, Business: Your Name: \_\_\_\_\_ Phone: \_\_\_\_\_ Address: \_\_\_\_\_ City:\_\_\_\_\_ State/Zip: \_\_\_\_\_ Email: \_\_\_\_ **OUR CONGREGATION/ORGANIZATION WILL PARTICIPATE IN THE FOLLOWING WAY:** ☐ Publicizing the event to my organization, business, or congregation. ■ Please email me an electronic copy of the flyer. ☐ Supporting the event at\* ☐ \$200 ☐ \$500 ☐ \$1000 ☐ Other \_ (This can be through a missions budget or by taking up an offering.) \*A guarter, half or full page ad is included with your gift of \$200, \$500, or \$1000 respectively. **OUR BUSINESS WILL PARTICIPATE IN THE FOLLOWING WAY:** ☐ Taking an ad in the event program: ■ Gold Level (\$500 Half Page) ■ Bronze Level (\$125 Eighth Page) ■ Silver Level (\$250 Quarter Page) ■ Platinum Level (\$750 Full Page) Here is the contact info for my ad/art designer: Name: \_\_\_\_\_ Email: Phone: \_\_\_\_ (Please submit artwork in jpeg or pdf at 300 dpi resolution.) Please create an ad for me. I will provide text to you. **PAYMENT INFORMATION** ☐ Please send me a pledge notification. Enclosed is my check in the amount of \$\_\_\_\_\_\* ☐ Please bill my credit card in the amount of \$\_\_\_\_\_ ■ VISA ■ MasterCard AMEX Discover CC#: \_\_\_\_\_ Exp: \_\_\_\_ /\_\_\_ Security Code: \_\_\_\_\_ Card Holder's Name:\_\_\_\_\_ Card Holder's Ph:\_\_\_\_\_