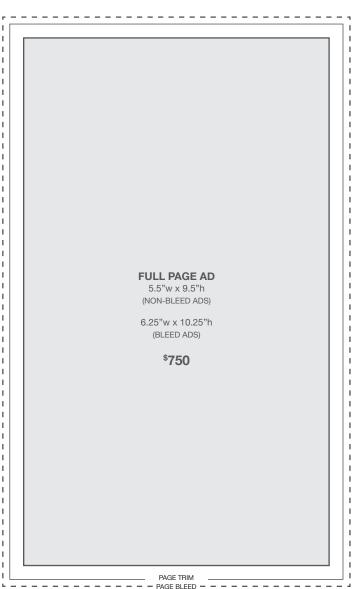

## BUFFALO CELEBRATES ISRAEL PROGRAM BOOK ADVERTISING SPECS

## PAGE TRIM SIZE: 6 inches wide x 10 inches high.

**PAGE BLEEDS:** 1/8 inch on all sides for a total document size of 6.25 inches wide x 10.25 inches high. **LIVE/SAFE AREA:** 1/4 inch inside of trim size on all sides of a bleed ad. Please do not place logos, legal disclaimers, or other critical information outside live area. Clearly mark all ad materials with proper cropping instructions to avoid misinterpretation.

SUN NOVEMBER 18, 2018 | 6PM
RESURRECTION LIFE

Name of Congregation, Organization, Business: Your Name: \_\_\_\_\_ Phone: \_\_\_\_\_ Address: \_\_\_\_\_ City:\_\_\_\_\_ State/Zip: \_\_\_\_\_ Email: \_\_\_\_ **OUR CONGREGATION/ORGANIZATION WILL PARTICIPATE IN THE FOLLOWING WAY:** ☐ Publicizing the event to my organization, business, or congregation. ■ Please email me an electronic copy of the flyer. ☐ Supporting the event at\* ☐ \$200 ☐ \$500 ☐ \$1000 ☐ Other \_ (This can be through a missions budget or by taking up an offering.) \*A guarter, half or full page ad is included with your gift of \$200, \$500, or \$1000 respectively. **OUR BUSINESS WILL PARTICIPATE IN THE FOLLOWING WAY:** ☐ Taking an ad in the event program: ■ Gold Level (\$500 Half Page) ■ Bronze Level (\$125 Eighth Page) ■ Silver Level (\$250 Quarter Page) ■ Platinum Level (\$750 Full Page) Here is the contact info for my ad/art designer: Name: \_\_\_\_\_ Email: Phone: \_\_\_\_ (Please submit artwork in jpeg or pdf at 300 dpi resolution.) Please create an ad for me. I will provide text to you. **PAYMENT INFORMATION** ☐ Please send me a pledge notification. Enclosed is my check in the amount of \$\_\_\_\_\_\* ☐ Please bill my credit card in the amount of \$\_\_\_\_\_ ■ VISA ■ MasterCard AMEX Discover CC#: \_\_\_\_\_ Exp: \_\_\_\_ /\_\_\_ Security Code: \_\_\_\_\_ Card Holder's Name:\_\_\_\_\_ Card Holder's Ph:\_\_\_\_\_